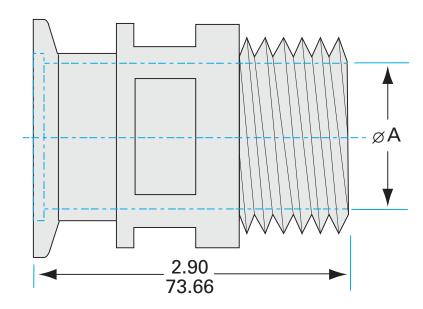

Similar Image

| Dimensions<br>(in inches) |        |
|---------------------------|--------|
| Dim A                     | 2.90"  |
| Dim C                     | 0.750" |

#### AN-NW-25-1402

| Parameters        | Specifications                     |
|-------------------|------------------------------------|
| Flange Size       | DN 25 ISO-KF                       |
| Adapter Type      | Welch Pump Adapter                 |
| Fitting           | 1-20 Thread                        |
| Flange Material   | 304 stainless                      |
| Fitting Material  | 304 stainless                      |
| Length            | 2.90"                              |
| Vacuum Range      | 1 · 10 <sup>-8</sup> mbar to 1 bar |
| Temperature Range | -20 °C to 150 °C                   |
| Weight            | 1 lbs                              |