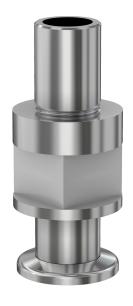

# ISO-KF welch pump adapter DN 25 ISO-KF to 1"-20 welch pump adapter

Part number: AN-NW-25-1402

# ISO-KF welch pump adapter DN 25 ISO-KF to 1"-20 welch pump adapter

- Enables easy joining of two different flanges or fittings
- Most popular types & combinations listed
- Contact us at 800-824-4166 if you can't find exactly what you need

#### AN-NW-25-1402

| Parameters        | Specifications                     |
|-------------------|------------------------------------|
| Flange Size       | DN 25 ISO-KF                       |
| Adapter Type      | Welch Pump Adapter                 |
| Fitting           | 1-20 Thread                        |
| Flange Material   | 304 stainless                      |
| Fitting Material  | 304 stainless                      |
| Length            | 2.90"                              |
| Vacuum Range      | 1 · 10 <sup>-8</sup> mbar to 1 bar |
| Temperature Range | -20 °C to 150 °C                   |
| Weight            | 1 lbs                              |