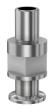

# ISO-KF welch pump adapter DN 25 ISO-KF to 1"-20 welch pump adapter

Part number: AN-NW-25-1402

# ISO-KF welch pump adapter DN 25 ISO-KF to 1"-20 welch pump adapter

- Enables easy joining of two different flanges or fittings
- Most popular types & combinations listed
- Contact us at 800-824-4166 if you can't find exactly what you need

#### AN-NW-25-1402

| Parameters        | Specifications                     |
|-------------------|------------------------------------|
| Flange Size       | DN 25 ISO-KF                       |
| Adapter Type      | Welch Pump Adapter                 |
| Fitting           | 1-20 Thread                        |
| Flange Material   | 304 stainless                      |
| Fitting Material  | 304 stainless                      |
| Length            | 2.90"                              |
| Vacuum Range      | 1 · 10 <sup>-8</sup> mbar to 1 bar |
| Temperature Range | -20 °C to 150 °C                   |
| Weight            | 1 lbs                              |